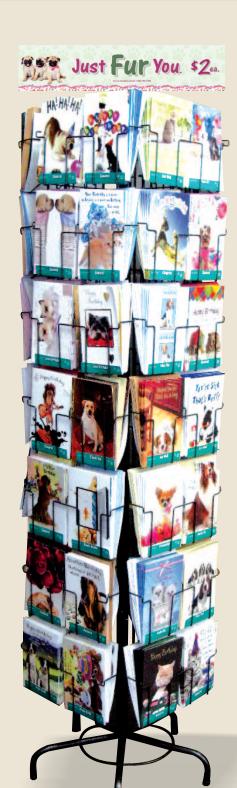

## Rosedale Greeting Card Line Extension

Pet cards and Humor cards continue to be one of the most popular themes among consumers. "Just Fur You" combines both into a very attractive and unique line of greeting cards.

## **Program Highlights Include:**

- 64 Card Shop Quality Pet Cards.
- Printed On Premium Uncoated Stock.
- Matching Colored Envelopes.
- Card Size: 5 1/2" x 8"
- Prepriced MSR's CDN \$4.29
- Captions Include: General Birthday, Belated Birthday, From Both of Us, From All of Us, Blank, Hello/Hi, Miss You, Get Well, Congratulations, Loss of Pet and Thank You.
- Embellishments Include: Four Color Inside, Glitter, Foil, Inserts, Die-cuts and Embossing.

 Program signage reinforcing the \$2.00 value message and caption cards in every card pack.