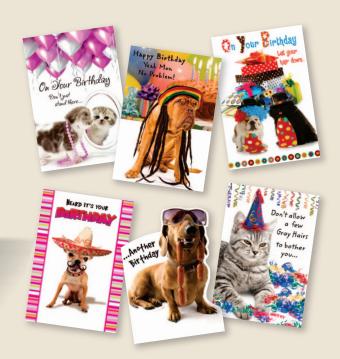

## Rosedale Greeting Card Line Extension

Pet cards and Humor cards continue to be one of the most popular themes among consumers. "Just Fur You" combines both into a very attractive and unique line of greeting cards.

## **Program Highlights Include:**

- 64 Card Shop Quality Pet Cards.
- Printed On Premium Uncoated Stock.
- Matching Colored Envelopes.
- Card Size: 5 1/2" x 8"
- Prepriced MSR's CDN \$4.29
- Captions Include: General Birthday, Belated Birthday, From Both of Us, From All of Us, Blank, Hello/Hi, Miss You, Get Well, Congratulations, Loss of Pet and Thank You.
- Embellishments Include: Four Color Inside, Glitter, Foil, Inserts, Die-cuts and Embossing.