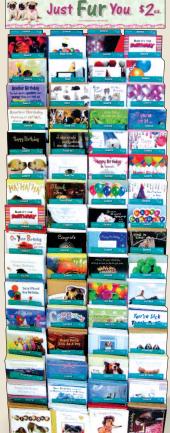

## **Program Highlights Include:**

- 64 Card Shop Quality Pet Cards.
- Printed On Premium Uncoated Stock.
- Matching Colored Envelopes.
- Card Size: 5 1/2" x 8"
- Prepriced MSR's CDN \$4.29
- Captions Include: General Birthday, Belated Birthday, From Both of Us, From All of Us, Blank, Hello/Hi, Miss You, Get Well, Congratulations, Loss of Pet and Thank You.
- Embellishments Include: Four Color Inside, Glitter, Foil, Inserts, Die-cuts and Embossing.

 Program signage reinforcing the \$2.00 value message and caption cards in every card pack.